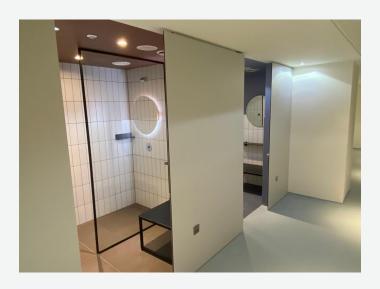

## The solution.

Unity Full Height shower cubicles were specified in the basement shower area of Dublin Landings. With minimal floor and ceiling clearances and flush fronts, Unity Full Height ensures maximum privacy for end users.

A sturdy, waterproof and easy to maintain material was required for the 19 new shower cubicles, so Solid Grade Laminate (SGL) was specified. Also impact, scratch and heat resistant, SGL is an ideal choice for busy washroom facilities such as these at Dublin Landings. To complement the modern décor of the room, our

commercial office space

popular light grey laminate 'Cloud' was selected for the full height shower cubicles, creating a bright, fresh and calm environment.

The discreet and robust satin anodised aluminium flip indicator bolts, faceplates and internal mortice locks feature our unique emergency release mechanism. This is a key consideration for high footfall washroom areas, as quick and safe access can be gained in the event of an emergency without causing damage to the cubicles.