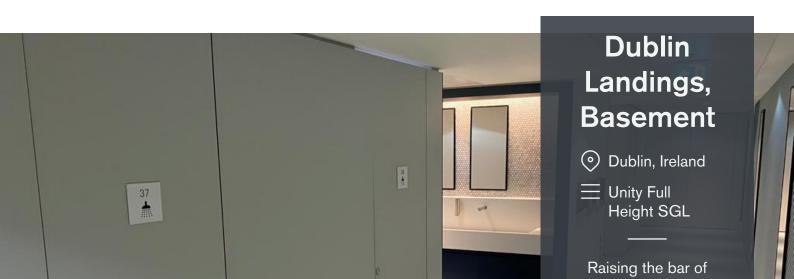

## The solution.

Unity Full Height shower cubicles were specified in the basement shower area of Dublin Landings. With minimal floor and ceiling clearances and flush fronts, Unity Full Height ensures maximum privacy for end users.

A sturdy, waterproof and easy to maintain material was required for the 19 new shower cubicles, so Solid Grade Laminate (SGL) was specified. Also impact, scratch and heat resistant, SGL is an ideal choice for busy washroom facilities such as these at Dublin Landings. To complement the modern décor of the room, our

commercial office space

popular light grey laminate 'Cloud' was selected for the full height shower cubicles, creating a bright, fresh and calm environment.

The discreet and robust satin anodised aluminium flip indicator bolts, faceplates and internal mortice locks feature our unique emergency release mechanism. This is a key consideration for high footfall washroom areas, as quick and safe access can be gained in the event of an emergency without causing damage to the cubicles.